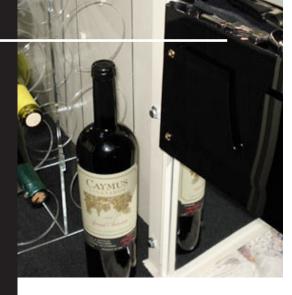

### **WINE SAFE**

Wine connoisseurs no longer need to be stressed about how to secure their most priceless and collectible bottles of wine. The Digital Wine safe provides complete protection against unexplained shrinkage of your irreplaceable wines. These bottles need a higher level of security in your wine cellar. When not showcasing your collection to your friends your wine now has a secure home. Offering 12 sleeves, sized 4 ½ by 4 ½, the Wine Vault provides storage of your exclusive collection in an organized, safe, and accessible manner. This safe can easily be locked down using the keypad or magnetic card swipe. Safe dimensions are 22"H X 14.5"W X 17.5"D / 78 LB.