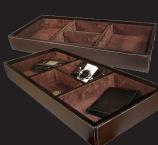

### SILVER WALL SAFE

15.5" h x 14.5" w x 6" d (50lb) Velvet lined interior 2 removable shelves 3 removable jewelry trays Fine watch and bracelet alcove 3 year warranty Interior lights

This unique luxury wall safe exemplifies the outstanding craftsmanship of the DSI wall safe line. Our classic SILVER model's plush velvet lined interior and convenient accessibility is an excellent choice for home or office. Accessibility and protection for passports, hand guns, cash and jewelry are possible with this DigitalSafe. The safes high security keypad allows for locking the safe by either digital key pad or by a quick swipe of your credit card.

### **GOLD WALL SAFE**

15.5" h x 14.5" w x 6" d (50lb) Mirror lined interior 2 mirrored removable shelves 3 removable jewelry trays Fine watch and jewelry alcove 4 year warranty Interior lights

Brilliant in design, our GOLD model wall safe's sleek mirrored internal walls and mirrored shelves provide your irreplaceable valuables a display case home while satisfying your security needs. Included are 3 unique felt lined, mahogany jewelry trays, and a watch and ring alcove. This safe lights up brilliantly with its interior lighting system reflecting against the mirrored interior. As with all of our safes it includes our high quality electric motor which locks and unlocks the safe with a smooth and quiet operation of the twin steel bolts.