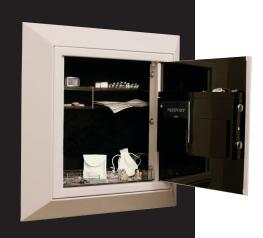

### SILVER WALL SAFE

15.5" h x 14.5" w x 6" d (50lb) Velvet lined interior 2 removable shelves 3 removable jewelry trays Fine watch and bracelet alcove 3 year warranty Interior lights

This unique luxury wall safe exemplifies the outstanding craftsmanship of the DSI wall safe line. Our classic SILVER model's plush velvet lined interior and convenient accessibility is an excellent choice for home or office. Accessibility and protection for passports, hand guns, cash and jewelry are possible with this DigitalSafe. The safes high security keypad allows for locking the safe by either digital key pad or by a quick swipe of your credit card.

### **GOLD WALL SAFE**

15.5" h x 14.5" w x 6" d (50lb) Mirror lined interior 2 mirrored removable shelves 3 removable jewelry trays Fine watch and jewelry alcove 4 year warranty Interior lights

Brilliant in design, our GOLD model wall safe's sleek mirrored internal walls and mirrored shelves provide your irreplaceable valuables a display case home while satisfying your security needs. Included are 3 unique felt lined, mahogany jewelry trays, and a watch and ring alcove. This safe lights up brilliantly with its interior lighting system reflecting against the mirrored interior. As with all of our safes it includes our high quality electric motor which locks and unlocks the safe with a smooth and quiet operation of the twin steel bolts.