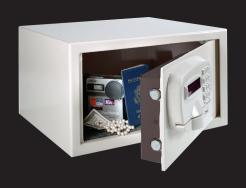

### **EXECUTIVE SAFE**

9" H x 17" w x 16.5" p (40LB)

Plush velvet lined interior
3 unique jewelry trays
Fine watch and jewelry alcove

Laptop compatible

### **AMBASSADOR SAFE**

16" H x 14.5" w x 18.5" D (54LB)

Plush velvet lined interior

1 removable shelf

3 unique jewelry trays

Fine watch and jewelry alcove

2 door mounted document sleeves

Laptop compatible