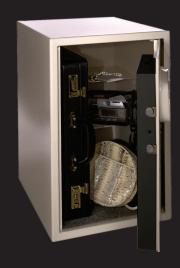

# FIRE SAFE

14" н х 20" w х 17.8" р (100 св)
Plush velvet lined interior
3 unique jewelry trays
1 hour UL fire rating
2 year warranty
Plush velvet lined jewelry drawer
Interior light

22" н х 14.5" w х 19.5" р (78ьв)
Plush velvet lined interior
2 removable shelves
3 unique jewelry trays
Fine watch and jewelry alcove
Laptop compatible
5 year warranty