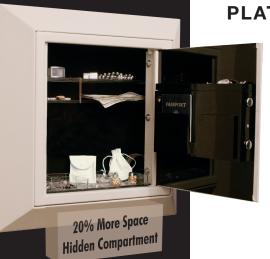

### PLATINUM WALL SAFE

15.25" h x 14.5" w x 6" d (57lb) Hidden compartment

Velvet lined interior 2 removable shelves 3 removable jewelry trays Fine watch and jewelry alcove 5 year warranty Interior lights

The one of a kind excellence found in the PLATINUM safe's design includes a hidden compartment, only available at DigitalSafe, that is easily accessible by rotating the bottom panel of the safe upwards. This unique patent pending design offers 20% more space to conceal, within the safe, particular valuables and even allows enough space for 2 handguns. The safe's high security keypad allows for locking by either digital key pad or by a quick swipe of your credit card.