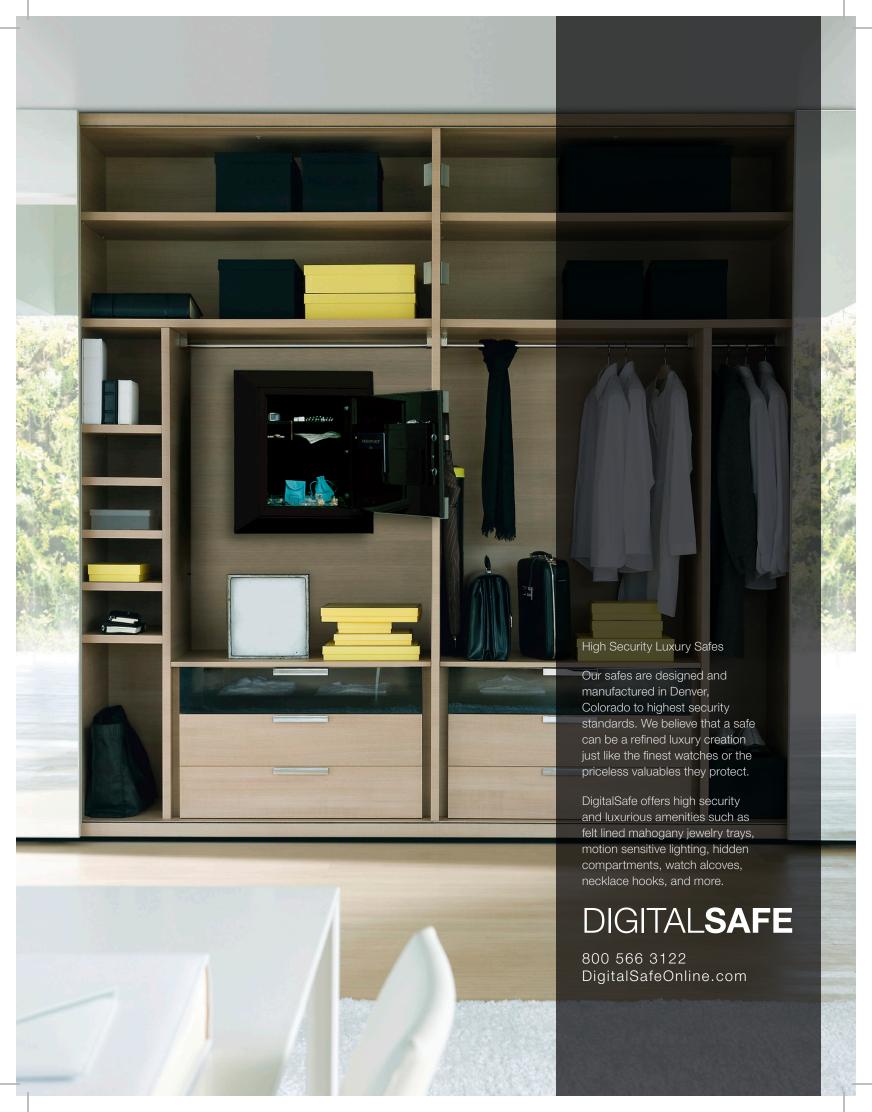

### SILVER WALL SAFE

15.5" h x 14.5" w x 6" d (50lb) Velvet lined interior 2 removable shelves 3 removable jewelry trays Fine watch and bracelet alcove 3 year warranty Interior lights

This unique luxury wall safe exemplifies the outstanding craftsmanship of the DSI wall safe line. Our classic SILVER model's plush velvet lined interior and convenient accessibility is an excellent choice for home or office. Accessibility and protection for passports, hand guns, cash and jewelry are possible with this DigitalSafe. The safes high security keypad allows for locking the safe by either digital key pad or by a quick swipe of your credit card.

### **GOLD WALL SAFE**

15.5" h x 14.5" w x 6" d (50lb) Mirror lined interior 2 mirrored removable shelves 3 removable jewelry trays Fine watch and jewelry alcove 4 year warranty Interior lights

Brilliant in design, our GOLD model wall safe's sleek mirrored internal walls and mirrored shelves provide your irreplaceable valuables a display case home while satisfying your security needs. Included are 3 unique felt lined, mahogany jewelry trays, and a watch and ring alcove. This safe lights up brilliantly with its interior lighting system reflecting against the mirrored interior. As with all of our safes it includes our high quality electric motor which locks and unlocks the safe with a smooth and quiet operation of the twin steel bolts.

### PLATINUM WALL SAFE

15.25" h x 14.5" w x 6" d (57lb) Hidden compartment

Velvet lined interior 2 removable shelves 3 removable jewelry trays Fine watch and jewelry alcove 5 year warranty Interior lights

The one of a kind excellence found in the PLATINUM safe's design includes a hidden compartment, only available at DigitalSafe, that is easily accessible by rotating the bottom panel of the safe upwards. This unique patent pending design offers 20% more space to conceal, within the safe, particular valuables and even allows enough space for 2 handguns. The safe's high security keypad allows for locking by either digital key pad or by a quick swipe of your credit card.

Standing 30 inches tall, the DIAMOND boasts two times the storage capacity of our other wall safes. The Diamond wall safe tastefully combines the desired qualities of the Silver's velvet lining, the Gold's mirrored door and the Platinum's hidden compartment show casing the best that DigitalSafe has to offer. This safe includes 5 shelves, 3 of which are over sized, two necklace hooks and a hanging file box that is perfect for your important document storage. The interior lights illuminate the interior simply by opening the safe, thus making the retrieval of your valuables effortless.

### DIAMOND WALL SAFE

30" h x 14.5" w x 6" d (67lb)

### Twice the standard size Hidden compartment

Velvet lined interior 6 removable shelves 5 removable jewelry trays Fine watch and bracelet alcove 5 year warranty Interior lights

The Marquis is the largest production wall safe available and solves the problem that wall safes have historically had with limited space. The Marquis can securely store jewelry, watches, important papers, handguns and much more.

### MARQUIS WALL SAFE

31" h x 30" w x 7" d (67lb)

### Twice the standard size Hidden compartment

2 ½ inch security flange Tamper proof locking mechanism Cold rolled steel door 1" forged steel locking bolts Steel enclosure Interior lighting Ten mahogany jewelry trays Velvet lining Necklace hooks