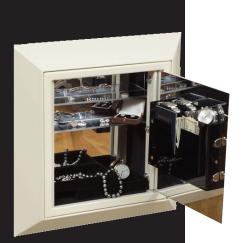

### **GOLD WALL SAFE**

15.5" h x 14.5" w x 6" d (50lb) Mirror lined interior 2 mirrored removable shelves 3 removable jewelry trays Fine watch and jewelry alcove 4 year warranty Interior lights

Brilliant in design, our GOLD model wall safe's sleek mirrored internal walls and mirrored shelves provide your irreplaceable valuables a display case home while satisfying your security needs. Included are 3 unique felt lined, mahogany jewelry trays, and a watch and ring alcove. This safe lights up brilliantly with its interior lighting system reflecting against the mirrored interior. As with all of our safes it includes our high quality electric motor which locks and unlocks the safe with a smooth and quiet operation of the twin steel bolts.