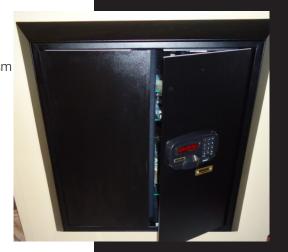

- Are designed to fit in standard 4" & 6" studded walls
- Have high tech digital keypads & credit card swipe locks
- Manual key override systems