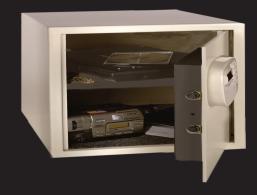

# FIRE SAFE

14" н х 20" w х 17.8" р (100 св)
Plush velvet lined interior
3 unique jewelry trays
1 hour UL fire rating
2 year warranty
Plush velvet lined jewelry drawer
Interior light

22" н х 14.5" w х 19.5" р (78ьв)
Plush velvet lined interior
2 removable shelves
3 unique jewelry trays
Fine watch and jewelry alcove
Laptop compatible
5 year warranty