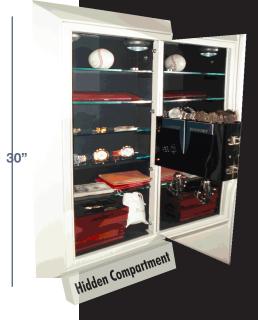

Standing 30 inches tall, the DIAMOND boasts two times the storage capacity of our other wall safes. The Diamond wall safe tastefully combines the desired qualities of the Silver's velvet lining, the Gold's mirrored door and the Platinum's hidden compartment show casing the best that DigitalSafe has to offer. This safe includes 5 shelves, 3 of which are over sized, two necklace hooks and a hanging file box that is perfect for your important document storage. The interior lights illuminate the interior simply by opening the safe, thus making the retrieval of your valuables effortless.

### DIAMOND WALL SAFE

30" h x 14.5" w x 6" d (67lb)

### Twice the standard size Hidden compartment

Velvet lined interior 6 removable shelves 5 removable jewelry trays Fine watch and bracelet alcove 5 year warranty Interior lights

The Marquis is the largest production wall safe available and solves the problem that wall safes have historically had with limited space. The Marquis can securely store jewelry, watches, important papers, handguns and much more.